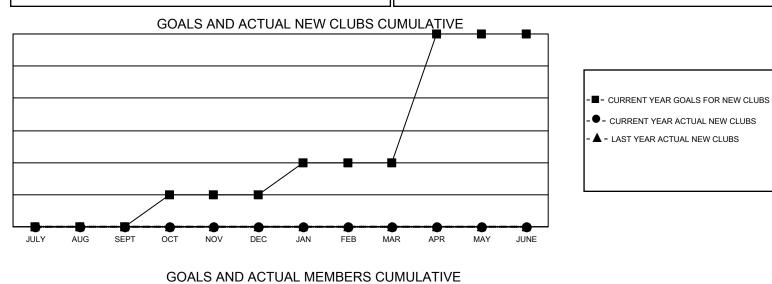

## GMT MONTHLY MEMBERSHIP PROGRESS REPORT Results as of: 11/30/2023

**Multiple District 9** 

LOCATION: IOWA

GMT: OPEN

GMT CA 1

| Clubs         |               |             |               | Members               |                        |                         |                                                    |  |  |
|---------------|---------------|-------------|---------------|-----------------------|------------------------|-------------------------|----------------------------------------------------|--|--|
|               | RESULTS FOR   | R 2023-2024 |               | RESULTS FOR 2023-2024 |                        |                         |                                                    |  |  |
| QUARTER       | NEW CLUB GOAL | NEW CLUBS   | DROPPED CLUBS | QUARTER               | BER GROWTH NET<br>GOAL | MEMBER GROWTH<br>ACTUAL | DROPPED<br>MEMBERS ACTUAI<br>(including transfers) |  |  |
| JULY/AUG/SEPT | 0             | 0           | 1             | JULY/AUG/SEPT         | 44                     | 144                     | 168                                                |  |  |
| OCT/NOV/DEC   | 1             | 0           | 0             | OCT/NOV/DEC           | 63                     | 115                     | 97                                                 |  |  |
| JAN/FEB/MAR   | 1             | 0           | 0             | JAN/FEB/MAR           | 43                     | 0                       | 0                                                  |  |  |
| APR/MAY/JUNE  | 4             | 0           | 0             | APR/MAY/JUNE          | 144                    | 0                       | 0                                                  |  |  |
|               |               |             |               |                       |                        |                         |                                                    |  |  |