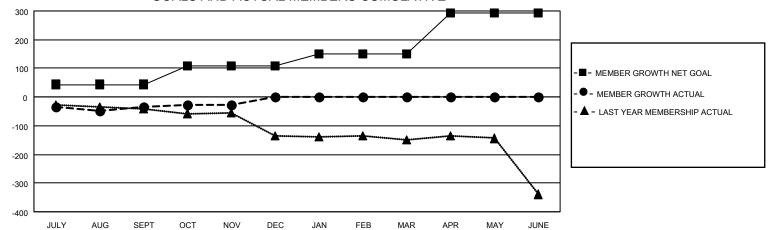

## GMT MONTHLY MEMBERSHIP PROGRESS REPORT Results as of: 11/30/2023

**Multiple District 9** 

LOCATION: IOWA

GMT: OPEN

GMT CA 1

| Clubs         |               |             |               | Members               |                        |                         |                                                    |  |  |
|---------------|---------------|-------------|---------------|-----------------------|------------------------|-------------------------|----------------------------------------------------|--|--|
|               | RESULTS FOR   | R 2023-2024 |               | RESULTS FOR 2023-2024 |                        |                         |                                                    |  |  |
| QUARTER       | NEW CLUB GOAL | NEW CLUBS   | DROPPED CLUBS | QUARTER               | BER GROWTH NET<br>GOAL | MEMBER GROWTH<br>ACTUAL | DROPPED<br>MEMBERS ACTUAI<br>(including transfers) |  |  |
| JULY/AUG/SEPT | 0             | 0           | 1             | JULY/AUG/SEPT         | 44                     | 144                     | 168                                                |  |  |
| OCT/NOV/DEC   | 1             | 0           | 0             | OCT/NOV/DEC           | 63                     | 115                     | 97                                                 |  |  |
| JAN/FEB/MAR   | 1             | 0           | 0             | JAN/FEB/MAR           | 43                     | 0                       | 0                                                  |  |  |
| APR/MAY/JUNE  | 4             | 0           | 0             | APR/MAY/JUNE          | 144                    | 0                       | 0                                                  |  |  |
|               |               |             |               |                       |                        |                         |                                                    |  |  |